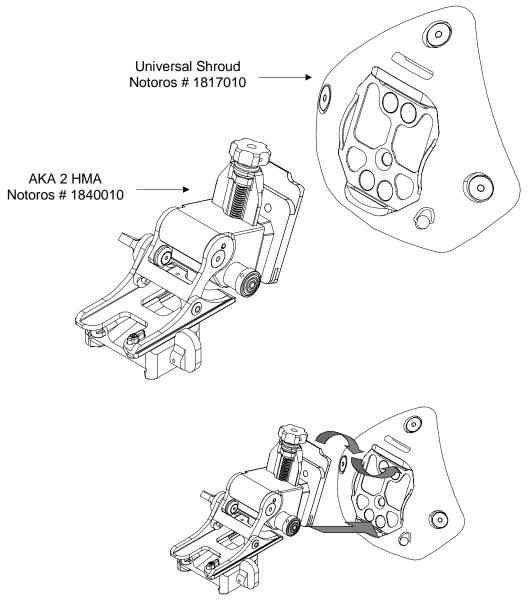

## Technical Data Sheet AKA 2 Helmet Mount and Universal Shroud Norotos Assembly Number 1841010

BC 5-09

**Helmet Mount Attachment:** Push the top of the helmet mount into the top of the bracket shroud. Push the bottom of the mount down into the bracket shroud until it snaps locked.